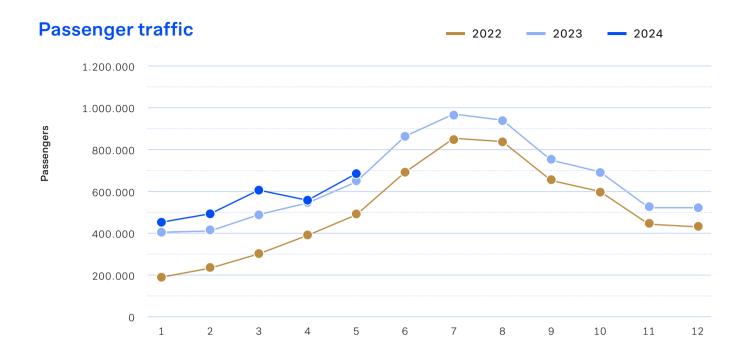

# Route Development Newsletter

Busy month of May behind us with just over 683 passengers, a 6% increase compared to May last year.

23 airlines flew to 67 destinations, with London, Copenhagen, New York on the top with most passengers.

### Passengers\*

|                     | May     |         |               | Year to Date |           |               |  |
|---------------------|---------|---------|---------------|--------------|-----------|---------------|--|
|                     | 2024    | 2023    | 2024 vs. 2023 | 2024         | 2023      | 2024 vs. 2023 |  |
| To/From             | 429.448 | 449.092 | -4,4%         | 1.971.478    | 1.924.782 | 2,4%          |  |
| Transfer            | 254.117 | 194.708 | 30,5%         | 815.474      | 561.750   | 45,2%         |  |
| Total               | 683.565 | 643.800 | 6,2%          | 2.786.952    | 2.486.532 | 12,1%         |  |
| *Commercial Flights |         |         |               |              |           |               |  |